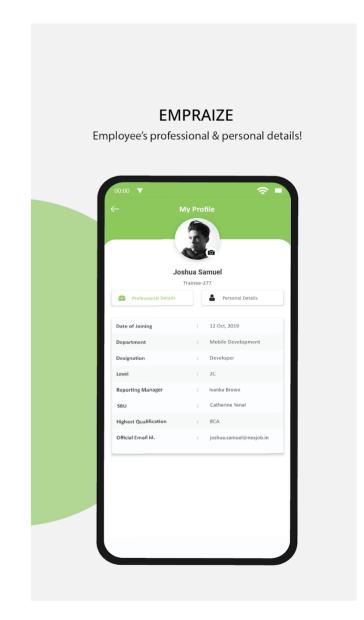

## **Employee profile**

Employee can edit/upload their profile from this screen