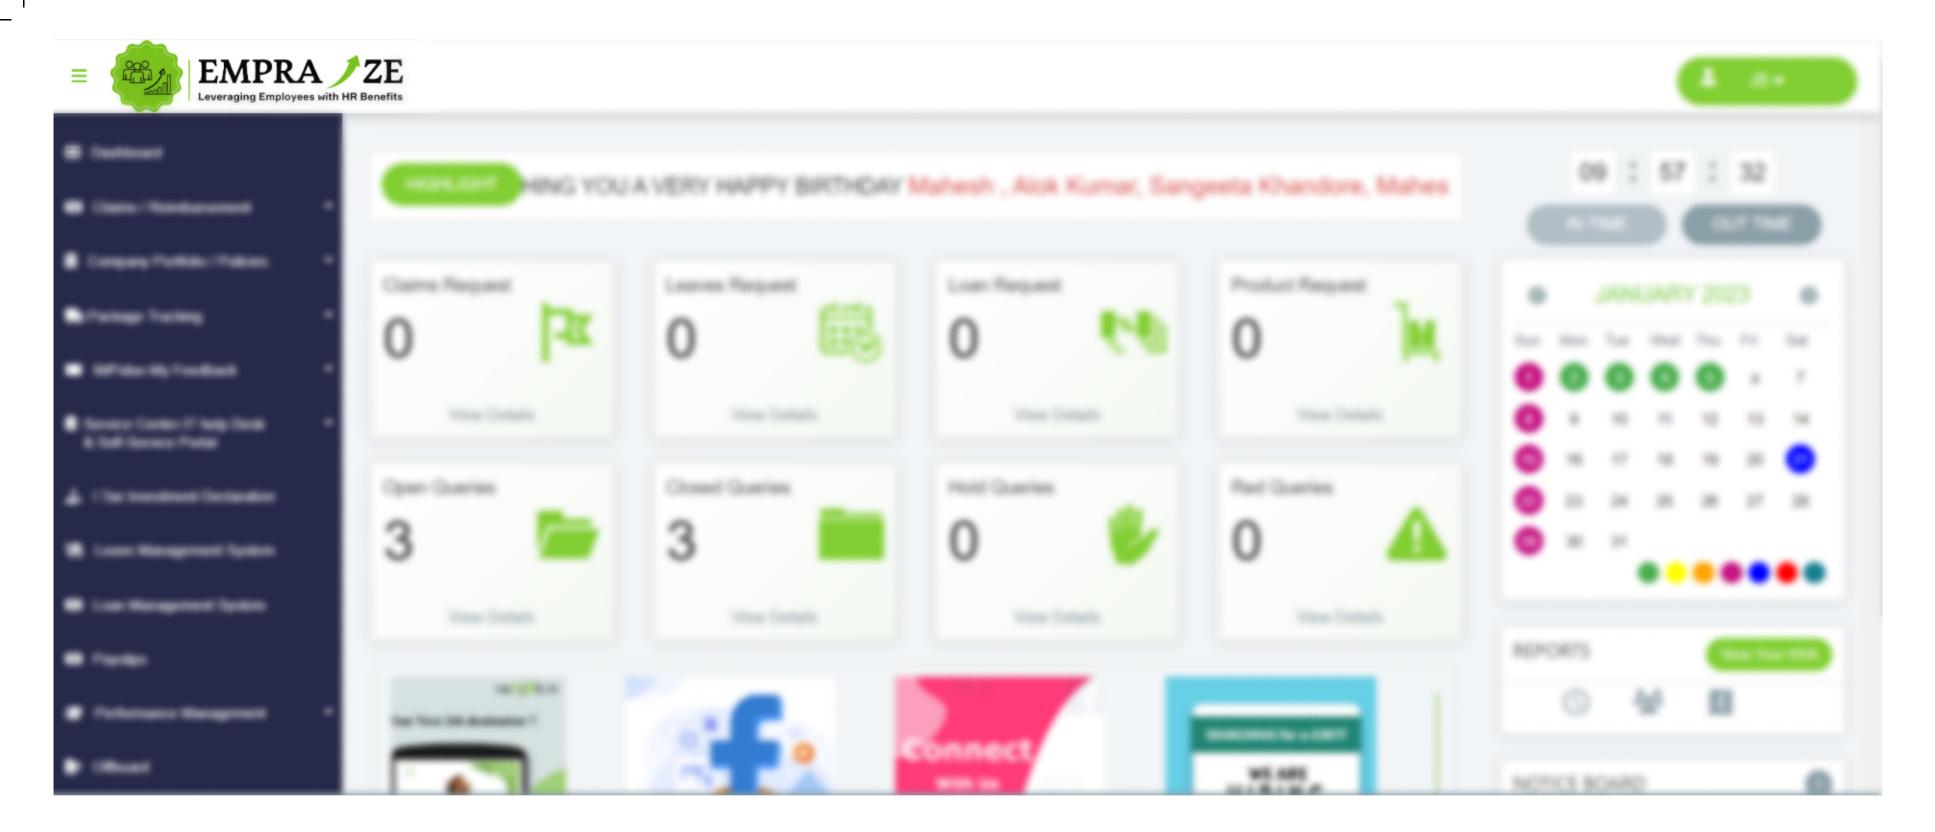

# **DASHBOARD**

HERE, you can view majority of Employee information modules like Request raised, profile, drawer, attendance status with color code & many more......