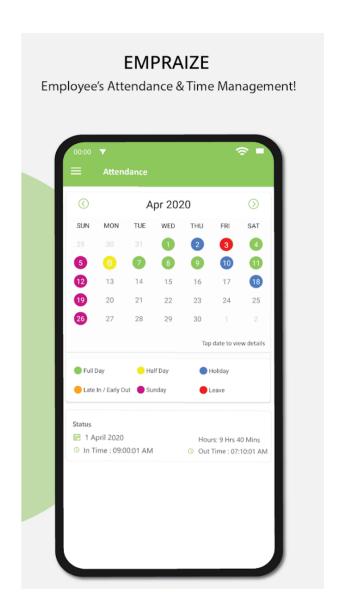

#### **Attendance \$ Leave Details**

Employee can plan his/her leaves and plan his work hours accordingly

and many more screens.....