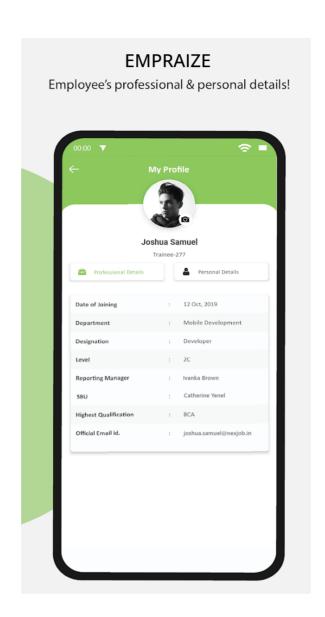

## **Employee profile**

Employee can edit/upload their profile from this screen