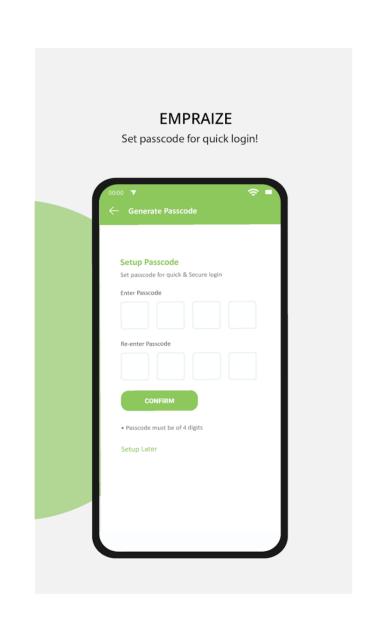

at comes with a dedicated module for planning and executing surveys.



# **Package Tracking Details**

EMPRAIZE is software designed to help businesses meet core HR needs and improve the productivity of both managers and employees.



#### **Invoice Generation**

EMPRAIZE is a solution which helps taxpayers to generate invoices on behalf of the sellers with accurate details of products and tax rates mentioned in the database.



## **Employee Self Service**

Employee self-service (ESS) is a widely used human resources technology that enables employees to perform many jobrelated functions, such as applying for reimbursement, updating personal information and accessing company benefits information.

# EMPRAIZE helps automate each phase of the employee lifecycle





# MOBILE APPLICATION











# **App Screens**



#### **Dashboard**

Punch-in and out, attendance approvals, goal sheets, Task reminder and many more widgets available.



## **Employee profile**

Employee can edit/upload their profile from this screen



#### **Attendance \$ Leave Details**

Employee can plan his/her leaves and plan his work hours accordingly

and many more screens.....



# **DASHBOARD**

HERE, you can view majority of Employee information modules like Request raised, profile, drawer, attendance status with color code & many more......



# Our Presence

# **DELHI**

B-25, Somdutt Chamber -1 Bhikaji Cama Place, New Delhi 110066, India



+91-9910253260



Support@pioneeresolutions.in

# **GURGAON**

169/8, Pioneer E Solutions (P) LTD, Pioneer Tower, Sector 11, Model Town, Gurgaon 122001, In