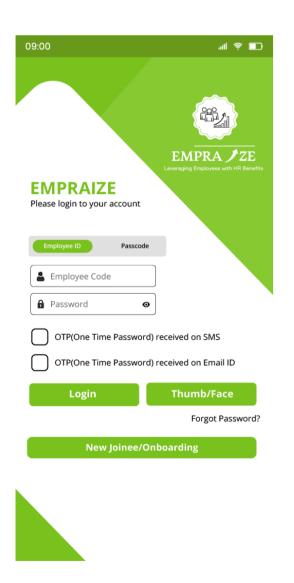

that comes with a dedicated module for planning and executing surveys.



# **Package Tracking Details**

EMPRAIZE is software designed to help businesses meet core HR needs and improve the productivity of both managers and employees.



#### **Invoice Generation**

EMPRAIZE is a solution which helps taxpayers to generate invoices on behalf of the sellers with accurate details of products and tax rates mentioned in the database.



## **Employee Self Service**

Employee self-service (ESS) is a widely used human resources technology that enables employees to perform many jobrelated functions, such as applying for reimbursement, updating personal information and accessing company benefits information.

# EMPRAIZE helps automate each phase of the employee lifecycle





# MOBILE APPLICATION











# **App Screens**



#### **Dashboard**

Punch-in and out, attendance approvals, goal sheets, Task reminder and many more widgets available.



## **Employee profile**

Employee can edit/upload their profile from this screen



#### **Attendance \$ Leave Details**

Employee can plan his/her leaves and plan his work hours accordingly

and many more screens.....



# **DASHBOARD**

HERE, you can view majority of Employee information modules like Request raised, profile, drawer, attendance status with color code & many more......



# Our Presence

# **DELHI**

B-25, Somdutt Chamber -1 Bhikaji Cama Place, New Delhi 110066, India



+91-9910253260



Support@pioneeresolutions.in

# **GURGAON**

169/8, Pioneer E Solutions (P) LTD, Pioneer Tower, Sector 11, Model Town, Gurgaon 122001,