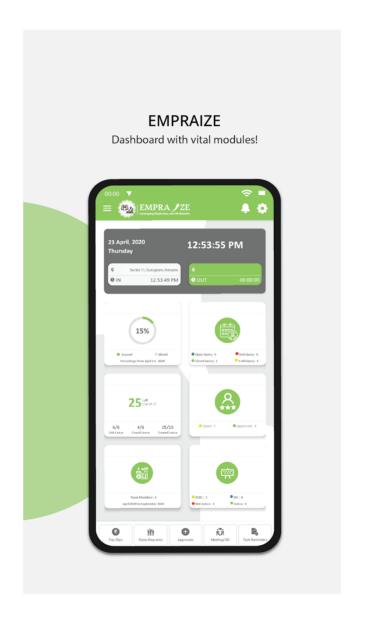

#### **Dashboard**

Punch-in and out, attendance approvals, goal sheets, Task reminder and many more widgets available.

# **DASHBOARD**

HERE, you can view majority of Employee information modules like Request raised, profile, drawer, attendance status with color code & many more......