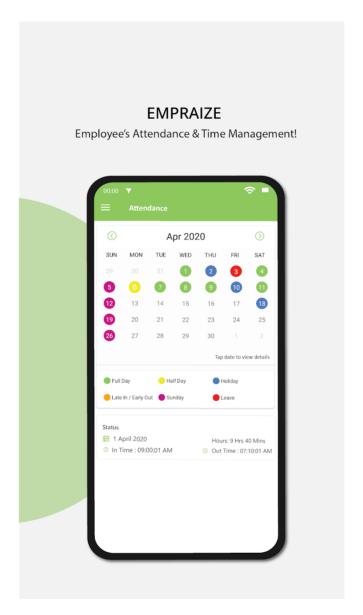

#### **Attendance & Leave**

EMPRAIZE provides information regarding employees' attendance and holidays.

#### **Attendance \$ Leave Details**

Employee can plan his/her leaves and plan his work hours accordingly

and many more screens.....