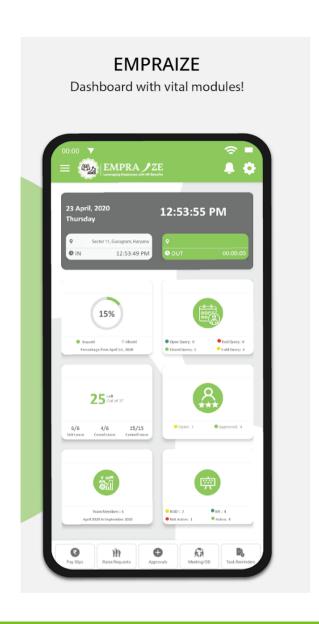

#### **Dashboard**

Punch-in and out, attendance approvals, goal sheets, Task reminder and many more widgets available.